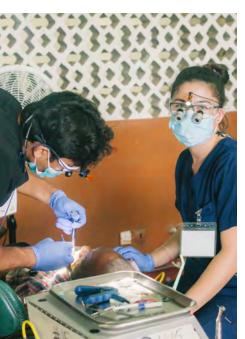

Volunteers were assigned roles such as triage, prophys, taking radiographs, restorative procedures, extractions, post-op instructions, and distribution of medications and oral hygiene materials throughout the clinic site.