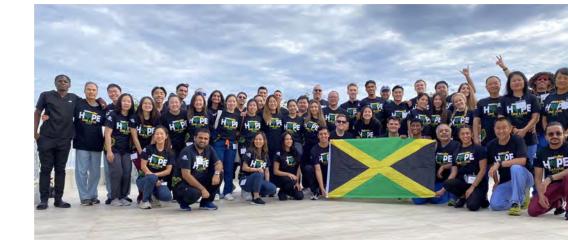

### **OBJECTIVE**

The Jamaica service learning trip has been a long-standing opportunity for Dugoni students to provide care and improve oral health for the people of Jamaica. After a 2 year hiatus due to COVID-19, in 2022 the trip was reinstated with 38 student and 9 faculty volunteers. This team was lead by 4 senior and 4 junior student leaders who were crucial to the success of the trip.

### **METHODS**

We worked with 1000 Smiles from Great Shape, a non-profit organization that has been a long-time partner with the UOP dental school.

As a student run initiative, each of the student leaders were delegated a category of focus, such as supplies, fundraising, liaising with GreatShape, and logistics. The leaders were also responsible for the day to day operations of the clinics, one of which was run for 5 days at a community center in Ocho Rios for local local villagers, and the other which was set up in the resort to provide treatment for the hotel staff.