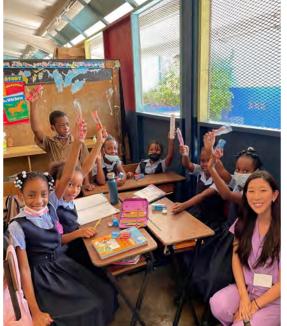

Some volunteers also had the opportunity to visit schools throughout the week to educate children on the importance of oral health and distributed oral hygiene materials.

#### **RESULTS**

Throughout the five days of clinical operations, dental care was provided to 665 patients, including 403 extractions, 180 fillings, 5 root canals, and 105 cleanings. In addition to direct dental procedures, over 2000 children in 5 different schools were provided with toothbrushes, toothpaste, and floss, and were educated on the importance and value of oral hygiene.