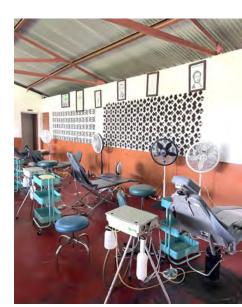

### **METHODS**

We worked with 1000 Smiles from Great Shape, a non-profit organization that has been a long-time partner with the UOP dental school.

As a student run initiative, each of the student leaders were delegated a category of focus, such as supplies, fundraising, liaising with GreatShape, and logistics. The leaders were also responsible for the day to day operations of the clinics, one of which was run for 5 days at a community center in Ocho Rios for local local villagers, and the other which was set up in the resort to provide treatment for the hotel staff.

Volunteers were assigned roles such as triage, prophys, taking radiographs, restorative procedures, extractions, post-op instructions, and distribution of medications and oral hygiene materials throughout the clinic site.