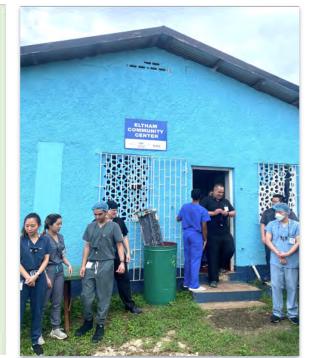

### **METHODS**

We worked with 1000 Smiles from Great Shape, a non-profit organization that has been a long-time partner with the UOP dental school.

As a student run initiative, each of the student leaders were delegated a category of focus, such as supplies, fundraising, liaising with GreatShape, and logistics. The leaders were also responsible for the day to day operations of the clinics, one of which was run for 5 days at a community center in Ocho Rios for local local villagers, and the other which was set up in the resort to provide treatment for the hotel staff.