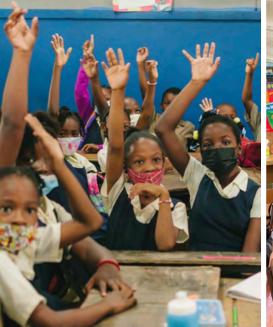

Some volunteers also had the opportunity to visit schools throughout the week to educate children on the importance of oral health and distributed oral hygiene materials.

#### **RESULTS**

Throughout the five days of clinical operations, dental care was provided to 665 patients, including 403 extractions, 180 fillings, 5 root canals, and 105 cleanings. In addition to direct dental procedures, over 2000 children in 5 different schools were provided with toothbrushes, toothpaste, and floss, and were educated on the importance and value of oral hygiene.