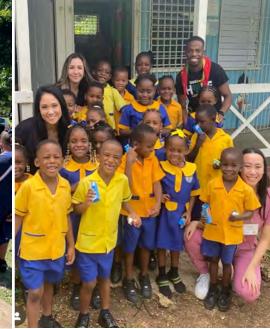

Some volunteers also had the opportunity to visit schools throughout the week to educate children on the importance of oral health and distributed oral hygiene materials.

#### **RESULTS**

Throughout the five days of clinical operations, dental care was provided to 665 patients, including 403 extractions, 180 fillings, 5 root canals, and 105 cleanings. In addition to direct dental procedures, over 2000 children in 5 different schools were provided with toothbrushes, toothpaste, and floss, and were educated on the importance and value of oral hygiene.