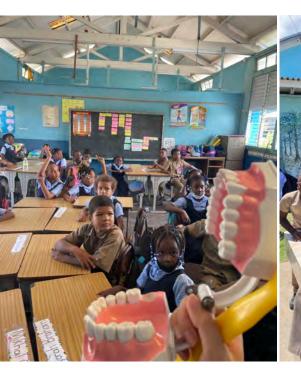

Some volunteers also had the opportunity to visit schools throughout the week to educate children on the importance of oral health and distributed oral hygiene materials.

#### **RESULTS**

Throughout the five days of clinical operations, dental care was provided to 665 patients, including 403 extractions, 180 fillings, 5 root canals, and 105 cleanings. In addition to direct dental procedures, over 2000 children in 5 different schools were provided with toothbrushes, toothpaste, and floss, and were educated on the importance and value of oral hygiene.