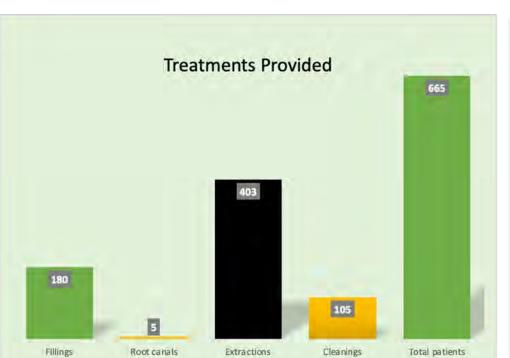

#### **RESULTS**

Throughout the five days of clinical operations, dental care was provided to 665 patients, including 403 extractions, 180 fillings, 5 root canals, and 105 cleanings. In addition to direct dental procedures, over 2000 children in 5 different schools were provided with toothbrushes, toothpaste, and floss, and were educated on the importance and value of oral hygiene.